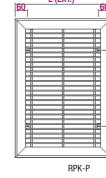

RPK-2A. Protection grille with removable core and hidden screws.

**RPK-S.** Protection grille with fixed core and visible screws.

RPK-P. Protection grille with fixed core and hidden screws.

**RPK-X.** Protection grille with folding core and hidden screws.

## Dimensions

**RPK** protection grille for use in

smoke evacuation

The grilles adapt to the dimensions of the smoke evacuation damper.

General dimensions

40

RPK-1A REMOVABLE GRILLE AND VISIBLE SCREWS

FIXED GRILLE AND HIDDEN SCREWS