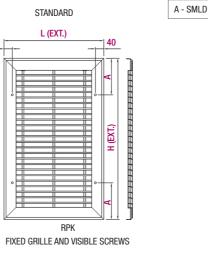

## Models

protection.

**RPK.** Protection grille with fixed core and visible screws.

RPK-1A. Protection grille with removable core and visible screws.

Protection grille, in anodized aluminium, to be used

for smoke evacuation or SMLD and CEVH damper

## Dimensions

**RPK** protection grille for use in

smoke evacuation

The grilles adapt to the dimensions of the smoke evacuation damper.

General dimensions

40

RPK-1A REMOVABLE GRILLE AND VISIBLE SCREWS

FIXED GRILLE AND HIDDEN SCREWS