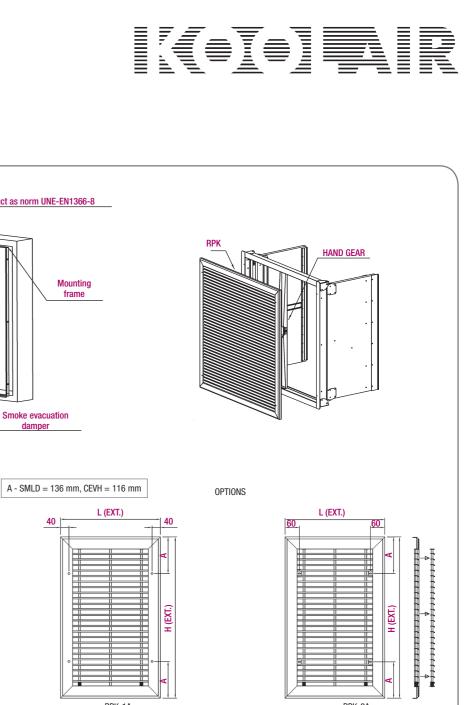

## Models

protection.

**RPK.** Protection grille with fixed core and visible screws.

RPK-1A. Protection grille with removable core and visible screws.

Protection grille, in anodized aluminium, to be used

for smoke evacuation or SMLD and CEVH damper

## Dimensions

**RPK** protection grille for use in

smoke evacuation

The grilles adapt to the dimensions of the smoke evacuation damper.

General dimensions

40

RPK-1A REMOVABLE GRILLE AND VISIBLE SCREWS

FIXED GRILLE AND HIDDEN SCREWS

RPK-2A REMOVABLE GRILLE AND HIDDEN SCREWS

201