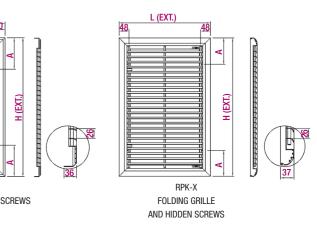

RPK-2A. Protection grille with removable core and hidden screws.

**RPK-S.** Protection grille with fixed core and visible screws.

RPK-P. Protection grille with fixed core and hidden screws.

**RPK-X.** Protection grille with folding core and hidden screws.

## Dimensions

**RPK** protection grille for use in

smoke evacuation

The grilles adapt to the dimensions of the smoke evacuation damper.

General dimensions

40

RPK-1A REMOVABLE GRILLE AND VISIBLE SCREWS

FIXED GRILLE AND HIDDEN SCREWS