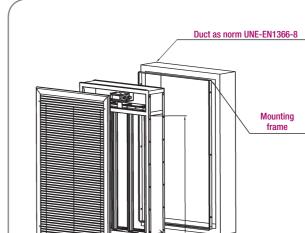

## Models

protection.

**RPK.** Protection grille with fixed core and visible screws.

RPK-1A. Protection grille with removable core and visible screws.

Protection grille, in anodized aluminium, to be used

for smoke evacuation or SMLD and CEVH damper

## Dimensions

**RPK** protection grille for use in

smoke evacuation

The grilles adapt to the dimensions of the smoke evacuation damper.

General dimensions

40

RPK-1A REMOVABLE GRILLE AND VISIBLE SCREWS

FIXED GRILLE AND HIDDEN SCREWS