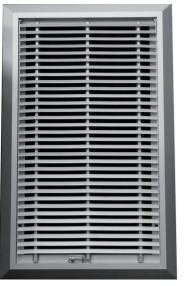

| protection.                                  |
|----------------------------------------------|
| Excellent aesthetics. Reduced pressure drop. |
| Standard natural anodized aluminium finish.  |
|                                              |

## Models

protection.

**RPK.** Protection grille with fixed core and visible screws.

RPK-1A. Protection grille with removable core and visible screws.

Protection grille, in anodized aluminium, to be used

for smoke evacuation or SMLD and CEVH damper