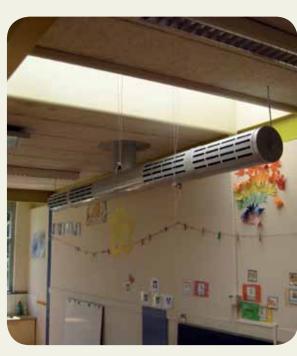

# Diffuser LK-70-C

School

iainz University

Circular duct slot diffuser that give a modern appearance.