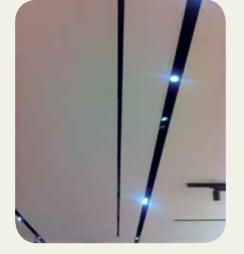

# Diffuser DF-LIT-E

Pu

Puerta América Hotel

Hidden linear slot diffuser that discreetly matches the interior.

Puerta América Hotel

Puerta América Hotel