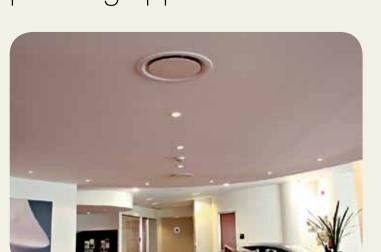

# Diffuser LK-70-C

School

iainz University

Circular duct slot diffuser that give a modern appearance.