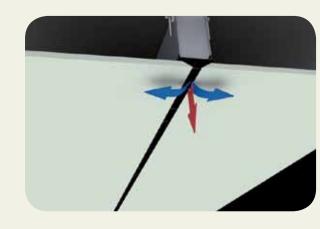

# Diffuser DF-LIT-E

Pu

Puerta América Hotel

Hidden linear slot diffuser that discreetly matches the interior.

Puerta América Hotel

Puerta América Hotel