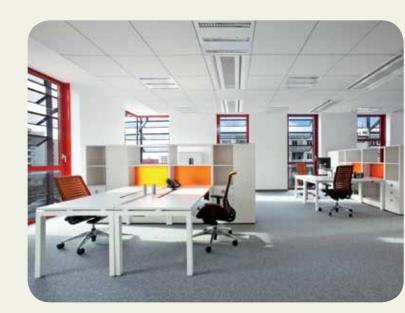

## Active Chilled Beams

Gas Natural Buildin

Móstoles New Hospital

New and improved energy efficient chilled beams that provide seamless integration into many different building types.

Móstoles New Hospital