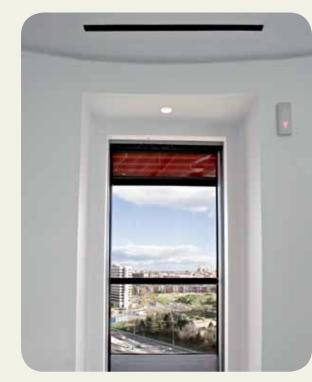

# Diffuser DF-LIT-E

Pu

Puerta América Hotel

Hidden linear slot diffuser that discreetly matches the interior.

Puerta América Hotel

Puerta América Hotel